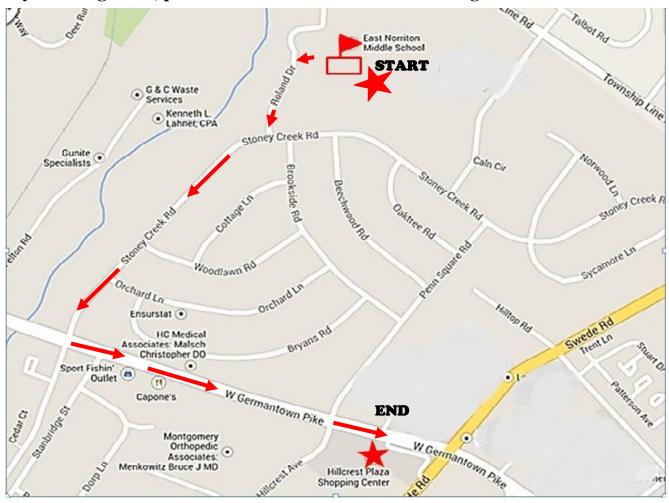

## 2015 PARADE ROUTE

The parade route is shown below. All participants are asked to be at East Norriton Middle School at **10:00 AM** so that we may set up and start the parade on time. Anyone not in place by 10:30 AM, WILL NOT BE PERMITTED TO BE IN THE PARADE.

Please enter the East Norriton Middle School by way of Township Line Road. **ROLAND DRIVE WILL BE CLOSED** (**from Stoney Creek Road**). Upon arrival, check in with a volunteer and you will be directed where to go. All vehicles not in the parade will be required to exit via Township Line Road.

NEW PARADE ROUTE: The parade will enter the shopping center from Germantown Pike, NOT turn onto Hillcrest Avenue. For your safety, please pay attention to all directions provided by the Staff and Police when you enter the shopping center.